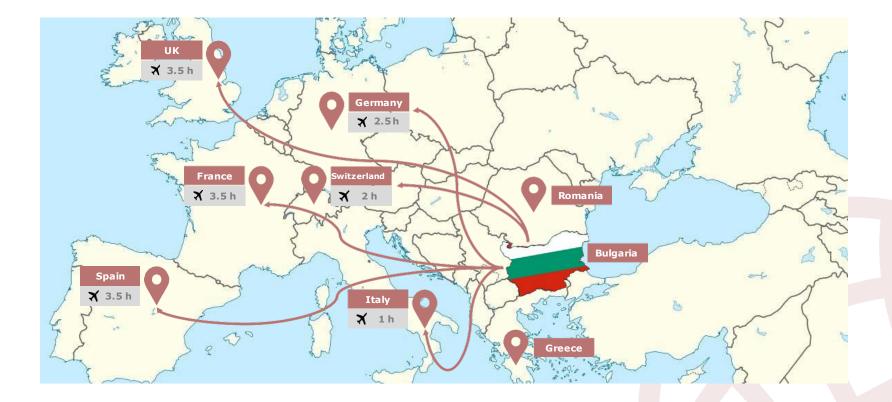

Far Horizon Capital Inc. 10 Anson Road, Suite 26-04, International Plaza, Singapore



support@flagtheory.com

### Key Points: EU / Bulgarian Citizenship by Investment Program

- No stay requirement
- No requirement to speak the Bulgarian language
- Citizenship is granted to the applicant, the spouse, and to children of all age
- Allows dual citizenship
- Multiple investment options
- Simple procedure based on strict laws
- Only 1 visit to Bulgaria for 1 day
- 156 visa free countries; Bulgaria offers the 14<sup>th</sup> best passport in the world
- As an EU citizen, you can live, work and study in every EU country including Switzerland and Norway
- Settle in the USA using the E-2 Visa program, available only to US treaty countries



# Location of Bulgaria; Travel Time to EU Countries



# Visa-free Countries

As of May 2018, Bulgarian citizens can travel visa-free to 156 countries.

| Overview of the most popular visa-free countries:                                                                                                                        | Freedom of settlement without restrictions:                                                                                                                                                                                                                                                   |  |  |  |
|--------------------------------------------------------------------------------------------------------------------------------------------------------------------------|----------------------------------------------------------